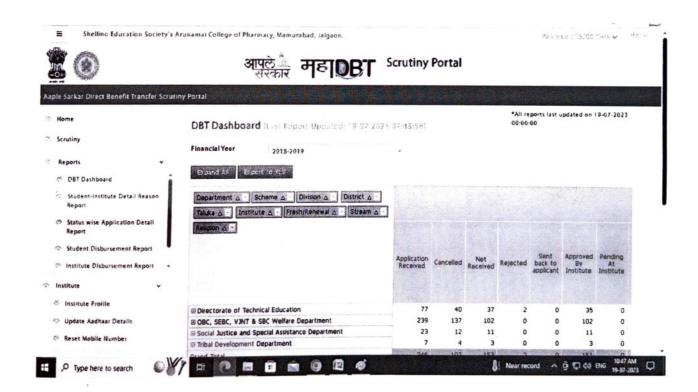

After verifying the applications from eligible students, amount is sanctioned on these Website in online mode which is verified on college online accounts through login details

In supports to sanctioned letters here some screenshot from Websites (<a href="https://dbtworkflow.mahaonline.gov.in/">https://dbtworkflow.mahaonline.gov.in/</a>). Are displayed which can give details of sanctioning of scholarships amounts to students.

## Proof of sanctioning of scholarship and free ship to students from the online access on

website https://mahadbt.maha rashtra.gov.in