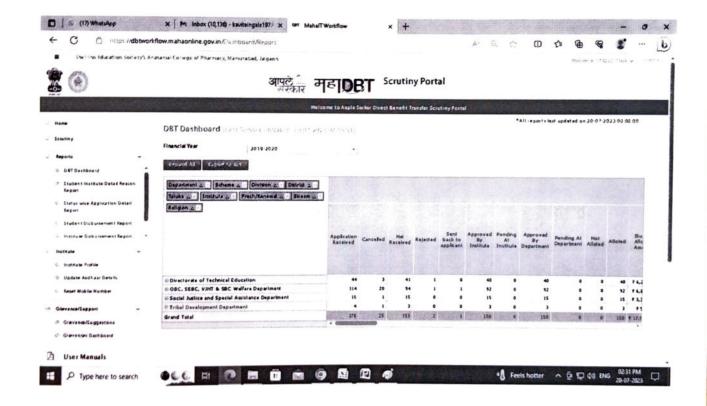

After verifying the applications from eligible students, amount is sanctioned on these Website in online mode which is verified on college online accounts through login details

In supports to sanctioned letters here some screenshot from Websites (<a href="https://dbtworkflow.mahaonline.gov.in/">https://dbtworkflow.mahaonline.gov.in/</a>). Are displayed which can give details of sanctioning of scholarships amounts to students.

## Proof of sanctioning of scholarship and free ship to students from the online access on

website https://mahadbt.maha rashtra.gov.in