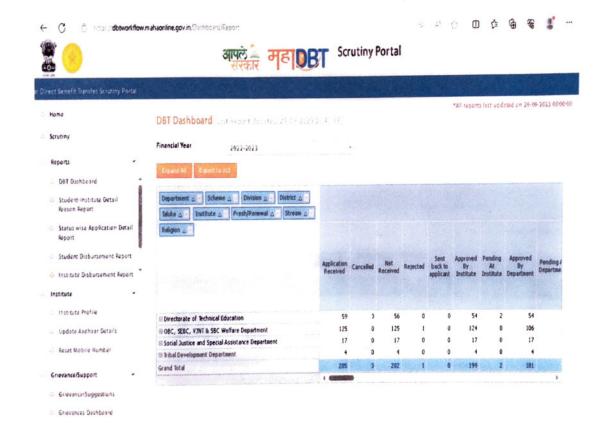

After verifying the applications from eligible students, amount is sanctioned on these Website in online mode which is verified on college online accounts through login details

In supports to sanctioned letters here some screenshot from Websites (<a href="https://dbtworkflow.mahaonline.gov.in/">https://dbtworkflow.mahaonline.gov.in/</a>). Are displayed which can give details of sanctioning of scholarships amounts to students.

## Proof of sanctioning of scholarship and free ship to students from the online access on

website https://mahadbt.maha rashtra.gov.in