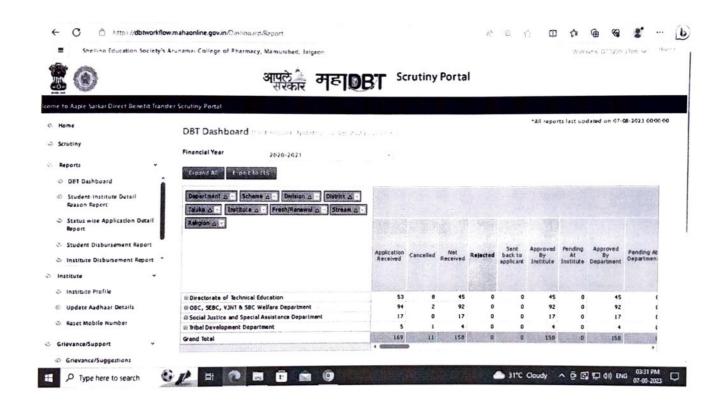

After verifying the applications from eligible students, amount is sanctioned on these Website in online mode which is verified on college online accounts through login details

In supports to sanctioned letters here some screenshot from Websites (<a href="https://dbtworkflow.mahaonline.gov.in/">https://dbtworkflow.mahaonline.gov.in/</a>). Are displayed which can give details of sanctioning of scholarships amounts to students.

## Proof of sanctioning of scholarship and free ship to students from the online access on

website https://mahadbt.maha rashtra.gov.in