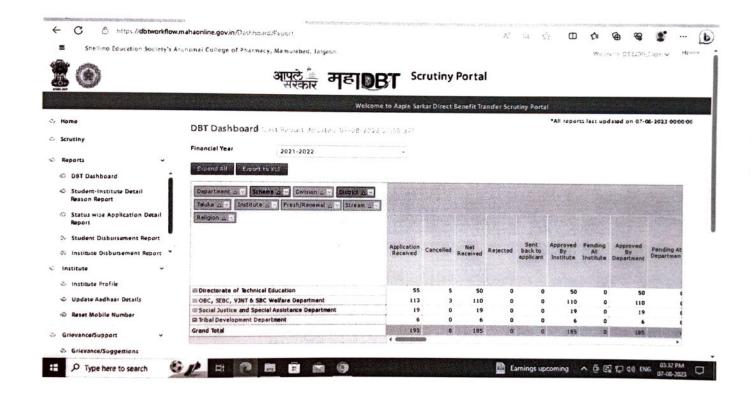

After verifying the applications from eligible students, amount is sanctioned on these Website in online mode which is verified on college online accounts through login details

In supports to sanctioned letters here some screenshot from Websites (<a href="https://dbtworkflow.mahaonline.gov.in/">https://dbtworkflow.mahaonline.gov.in/</a>). Are displayed which can give details of sanctioning of scholarships amounts to students.

## Proof of sanctioning of scholarship and free ship to students from the online access on

website https://mahadbt.maha rashtra.gov.in