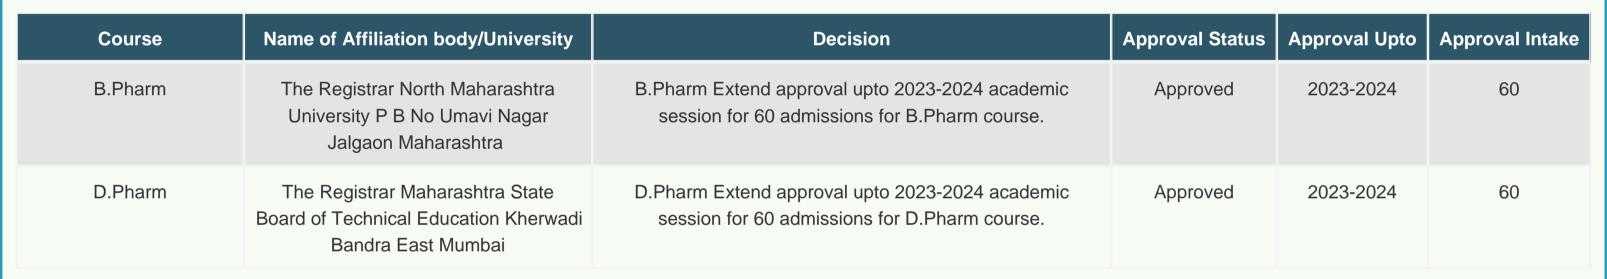

Sir / Madam

With reference to the subject cited above i am directed to convey the approval of PCI as per Following Details

Date 04th May 2023

secure from 3

For

(I/C) Registrar-cum-Secretary

PCI