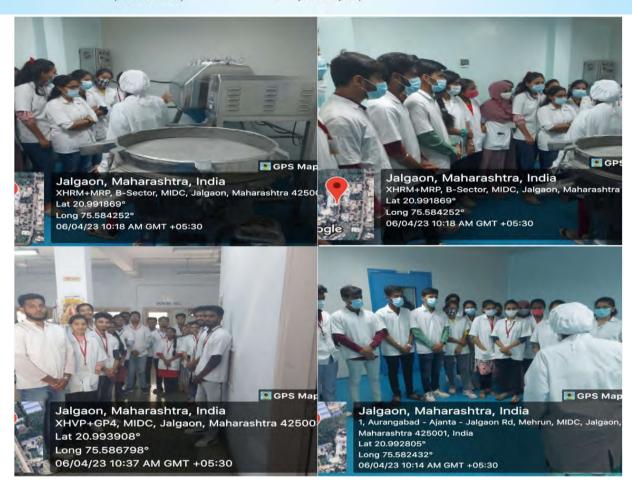

#### **Activity Report 2018-19**

Title of Activity/Event : Industrial Visit

Date : 28<sup>th</sup> March 2019

Venue : Haffkine Ajintha Pharmaceutical Ltd., Jalgaon

In Charge of Activity : Mr. S. N. Patil

Mr. T. D. Fegade

Objective of Activity: The objective industrial visit for students is to provide practical

exposure to the manufacturing processes, quality control measures,

and research and development activities in the pharmaceutical

industry, enhancing their understanding of the industry's operations

and fostering their professional development.

No. of Participants : 47

Description of activity: The industrial visit was organized by Arunamai College of

pharmacy, Mamurabad at Haffkine Ajintha Pharmaceutical Ltd.

Jalgaon on 28th March 2019. In this visit about 47 students has visited

along with staff. Staff member including Mr. Samir N. Patil, Mr. T.

D. Fegade and students collectively put their efforts to make this

program successful.

Outcome of Activity: The pharmaceutical industrial visit for students will result in

increased knowledge and awareness of pharmaceutical manufacturing

processes, quality control standards, and research and development

### **Certificate**

This is to certify that Final Year B. Pharm Students along with staff of SES Arunamai College of Pharmacy, Mamurabad, Jalgaon were visited our plant on 28th March 2019 & they have been introduced to newly revamped Betalactum (Dry Syrup & Capsule) and Non-Betalactum Tablet and O.R.S. facility. Students were enjoyed the introduction regarding various equipments, process of manufacturing & revised schedule M.