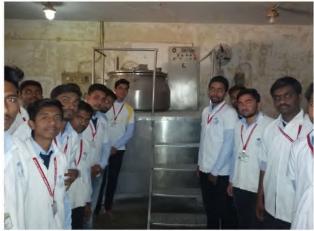

### **Certificate**

This is to certify that Final Year B. Pharm Students along with staff of SES Arunamai College of Pharmacy, Mamurabad, Jalgaon were visited our plant on 28th March 2019 & they have been introduced to newly revamped Betalactum (Dry Syrup & Capsule) and Non-Betalactum Tablet and O.R.S. facility. Students were enjoyed the introduction regarding various equipments, process of manufacturing & revised schedule M.