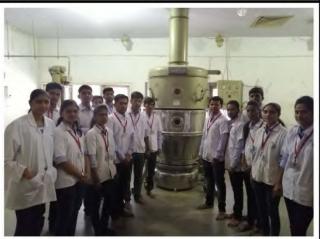

#### Certificate

This is to certify that Final Year B.Pharm Students along with staff of SES Arunamai College of Pharmacy, Mamurabad ,Jalgaon were visited our plant on 29th March 2019 for performing workshop on <u>Practical Approach To Handling and Processing of Pharmaceutical Equipments</u>. In this workshop students were learned about all the aspects of handling and processing of different pharmaceutical equipments like Rapid Mixing Granulators , F.B.D., Tablet Compression Machine (45 station)Semi automatic Capsule Filling (AF 25) Machine etc.