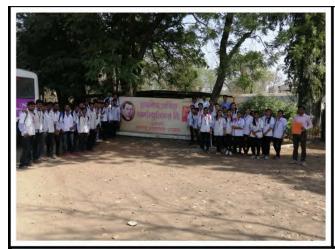

#### **Activity Report 2018-19**

Title of Activity/Event : Industrial Visit

Date : 28<sup>th</sup> March 2019

Venue : Haffkine Ajintha Pharmaceutical Ltd., Jalgaon

In Charge of Activity : Mr. S. N. Patil

Mr. T. D. Fegade

Objective of Activity: The objective industrial visit for students is to provide practical

exposure to the manufacturing processes, quality control measures,

and research and development activities in the pharmaceutical

industry, enhancing their understanding of the industry's operations

and fostering their professional development.

No. of Participants : 47

Description of activity: The industrial visit was organized by Arunamai College of

pharmacy, Mamurabad at Haffkine Ajintha Pharmaceutical Ltd.

Jalgaon on 28th March 2019. In this visit about 47 students has visited

along with staff. Staff member including Mr. Samir N. Patil, Mr. T.

D. Fegade and students collectively put their efforts to make this

program successful.

Outcome of Activity: The pharmaceutical industrial visit for students will result in

increased knowledge and awareness of pharmaceutical manufacturing

processes, quality control standards, and research and development