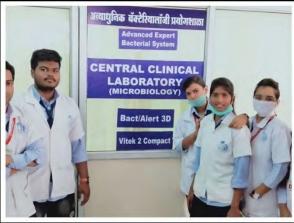

Description of activity: The hospital visit was organized by Arunamai college of pharmacy,

Mamurabad at Dr. Ulhas Patil Medical College and Hospital, Jalgaon

Khurd on 23<sup>rd</sup> March 2019. In this visit about 49 students of third year

B. Pharmacy has visited along with staff. During their visit, they

likely had the chance to observe and learn from healthcare

professionals in various departments, such as pharmacy, medicine,

and other specialized areas. This hands-on exposure would have

provided them with valuable insights into the practical aspects of

healthcare, patient care, and the interplay between pharmacy and

other medical disciplines. Staff member including Mr. Samir N. Patil,