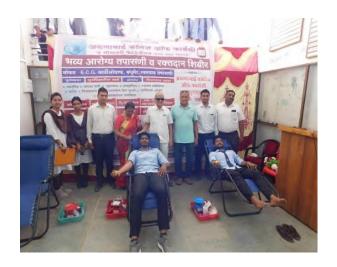

Description of activity: The hospital visit was organized by Arunamai college of pharmacy,

Mamurabad at Dr. Ulhas Patil Medical College and Hospital, Jalgaon

Khurd on 23<sup>rd</sup> March 2019. In this visit about 49 students of third year

B. Pharmacy has visited along with staff. During their visit, they

likely had the chance to observe and learn from healthcare

professionals in various departments, such as pharmacy, medicine,

and other specialized areas. This hands-on exposure would have

provided them with valuable insights into the practical aspects of

healthcare, patient care, and the interplay between pharmacy and

other medical disciplines. Staff member including Mr. Samir N. Patil,