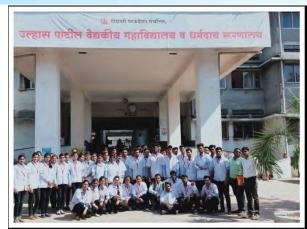

# **Activity Report 2018-19**

Title of Activity/Event : Hospital Visit

Date : 23<sup>rd</sup> March 2019

Venue : Dr. Ulhas Patil Medical College and Hospital, Jalgaon Khurd.

In Charge of Activity : Mr. S. N. Patil

Description of activity: The hospital visit was organized by Arunamai college of pharmacy,

Mamurabad at Dr. Ulhas Patil Medical College and Hospital, Jalgaon

Khurd on 23<sup>rd</sup> March 2019. In this visit about 49 students of third year

B. Pharmacy has visited along with staff. During their visit, they

likely had the chance to observe and learn from healthcare

professionals in various departments, such as pharmacy, medicine,

and other specialized areas. This hands-on exposure would have