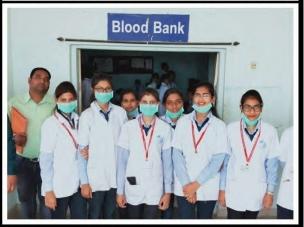

Description of activity: The hospital visit was organized by Arunamai college of pharmacy,

Mamurabad at Dr. Ulhas Patil Medical College and Hospital, Jalgaon

Khurd on 23<sup>rd</sup> March 2019. In this visit about 49 students of third year

B. Pharmacy has visited along with staff. During their visit, they

likely had the chance to observe and learn from healthcare

professionals in various departments, such as pharmacy, medicine,

and other specialized areas. This hands-on exposure would have

provided them with valuable insights into the practical aspects of

healthcare, patient care, and the interplay between pharmacy and

other medical disciplines. Staff member including Mr. Samir N. Patil,