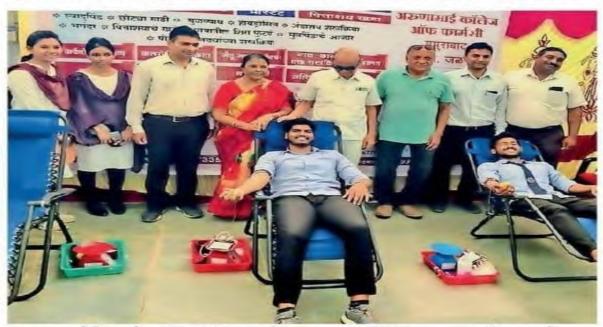

# **Activity Report 2018-19**

Title of Activity/Event : Hospital Visit

Date : 23<sup>rd</sup> March 2019

Venue : Dr. Ulhas Patil Medical College and Hospital, Jalgaon Khurd.

In Charge of Activity : Mr. S. N. Patil

Description of activity: The hospital visit was organized by Arunamai college of pharmacy,

Mamurabad at Dr. Ulhas Patil Medical College and Hospital, Jalgaon

Khurd on 23<sup>rd</sup> March 2019. In this visit about 49 students of third year

B. Pharmacy has visited along with staff. During their visit, they

likely had the chance to observe and learn from healthcare

professionals in various departments, such as pharmacy, medicine,

and other specialized areas. This hands-on exposure would have

provided them with valuable insights into the practical aspects of

healthcare, patient care, and the interplay between pharmacy and

other medical disciplines. Staff member including Mr. Samir N. Patil,