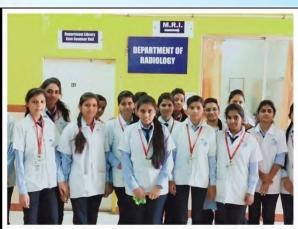

# **Activity Report 2018-19**

Title of Activity/Event : Hospital Visit

Date : 23<sup>rd</sup> March 2019

Venue : Dr. Ulhas Patil Medical College and Hospital, Jalgaon Khurd.

In Charge of Activity : Mr. S. N. Patil

Description of activity: The hospital visit was organized by Arunamai college of pharmacy,

Mamurabad at Dr. Ulhas Patil Medical College and Hospital, Jalgaon

Khurd on 23<sup>rd</sup> March 2019. In this visit about 49 students of third year

B. Pharmacy has visited along with staff. During their visit, they

likely had the chance to observe and learn from healthcare

professionals in various departments, such as pharmacy, medicine,

and other specialized areas. This hands-on exposure would have