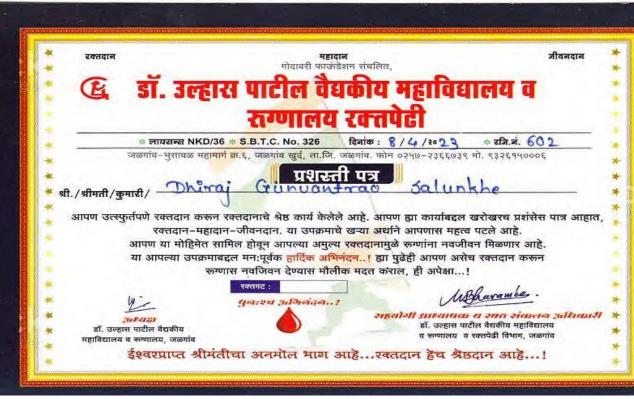

# **Activity Report 2018-19**

Title of Activity/Event : Hospital Visit

Date : 23<sup>rd</sup> March 2019

Venue : Dr. Ulhas Patil Medical College and Hospital, Jalgaon Khurd.

In Charge of Activity : Mr. S. N. Patil

Mr. T. D. Fegade

Objective of Activity: The objective of a hospital visit is to gain practical exposure to

healthcare settings and observe the application of pharmaceutical

knowledge in patient care.

No. of Participants : 49

Description of activity: The hospital visit was organized by Arunamai college of pharmacy,

Mamurabad at Dr. Ulhas Patil Medical College and Hospital, Jalgaon

Khurd on 23<sup>rd</sup> March 2019. In this visit about 49 students of third year