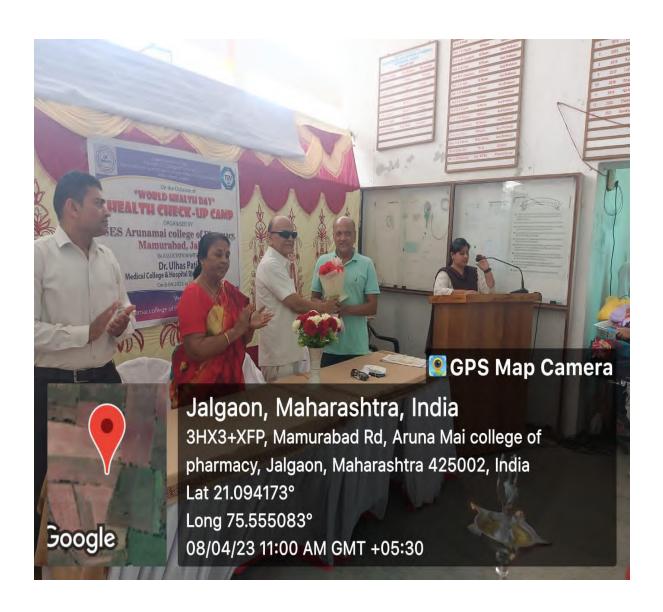

# **Activity Report 2018-19**

Title of Activity/Event : Hospital Visit

Date : 23<sup>rd</sup> March 2019

Venue : Dr. Ulhas Patil Medical College and Hospital, Jalgaon Khurd.

In Charge of Activity : Mr. S. N. Patil

Description of activity: The hospital visit was organized by Arunamai college of pharmacy,

Mamurabad at Dr. Ulhas Patil Medical College and Hospital, Jalgaon

Khurd on 23<sup>rd</sup> March 2019. In this visit about 49 students of third year

B. Pharmacy has visited along with staff. During their visit, they

likely had the chance to observe and learn from healthcare

professionals in various departments, such as pharmacy, medicine,

and other specialized areas. This hands-on exposure would have

provided them with valuable insights into the practical aspects of

healthcare, patient care, and the interplay between pharmacy and

other medical disciplines. Staff member including Mr. Samir N. Patil,