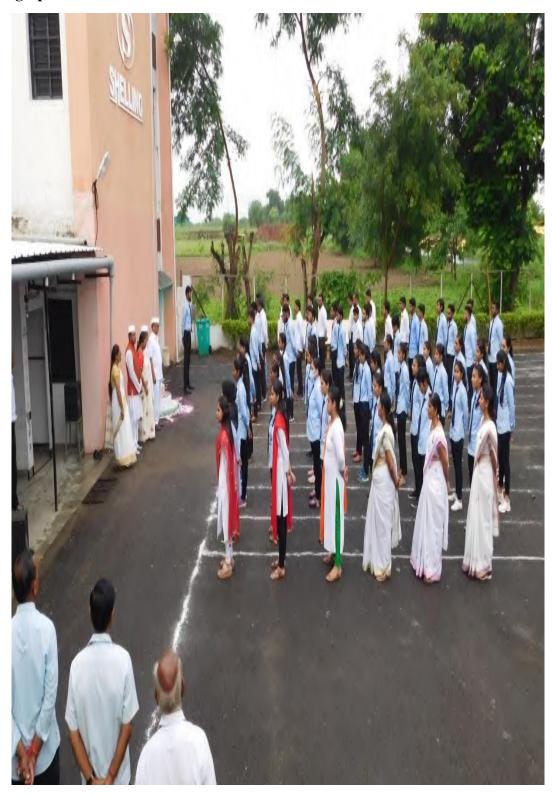

Nanasaheb R. G. Patil (President) Dr. T. A. Deshmukh (Principal)

Activity Report (2022-2023)

Title of activity/Event: Independence Day

Date: 15/08/2022

Time: 07:45 am

Venue: SES's Arunamai College of Pharmacy, Mamurabad

In Charge of Activity; Mrs. M.R.Narkhede

Brief Description of activity: Azadi Ka Amrit Mahotsav or 75th Anniversary of Indian Independence was celebrated in our College with great enthusiasm. On that pleasurable day, a sense of pride and happiness could be seen on the faces of people. Everyone was excited to celebrate the program. The President of college were invited as a chief guest. The President of our College unfurled the flug. As soon as the flag was hosted, everyone sang the national anthem. The students of T.Y B. Pharm sung patriotic song. In the end, the program ended by giving refreshment to all the students and faculty members.

Outcome of Activity: Patriotism is above everything and this activity inculcates a feeling of patriotism in students.

PRINCIPAL
Shellino Education Society's
College of Pharmacy
Lat. Tal. Dist. Jalgach

# **Photographs:**

PRESIDENT OF SHELLINO EDUCATION SOCIETY UNFURLING NATIONAL FLAG

# T.YB.PHARM STUDENTS SINGING PATRIOTIC SONG