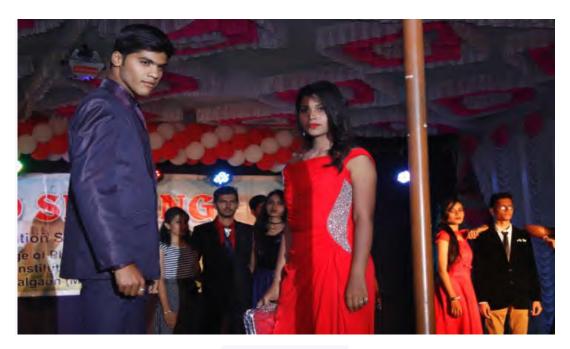

The college also organized Mega Alumni meet for interaction with the students.

Huge students participated in this Shellino Shining to show their talent in various fields. Fashion show was one of the events that took place in which girls and boys were dressed up in their unique ways. The evening was made more colorful with cultural programmes. At the end, prize distribution ceremony was conducted to felicitate the talent of students in fields like academics, sports and cultural. Finally, vote of thanks was given to acknowledge the efforts of students, teachers and supporting staff and thanked the guests for their precious time presence.

Outcome of the activity: Annual Day/Gathering programmes give students an opportunity to showcase their talents and interact with teachers in a more informal environment.

Glimpses of the programme:

PRINCIPAL

Shellino Education Society's Aru mai College of Pharmacy Mamurabad, Tal. Dist. Jaloson

Glimpses of the programme:

**SHELLINO SHINING 2018-2019** 

**CEREMONIAL LAMP LIGHTNING** 

STUDENTS DANCING ON BEATS

**FASHION SHOW** 