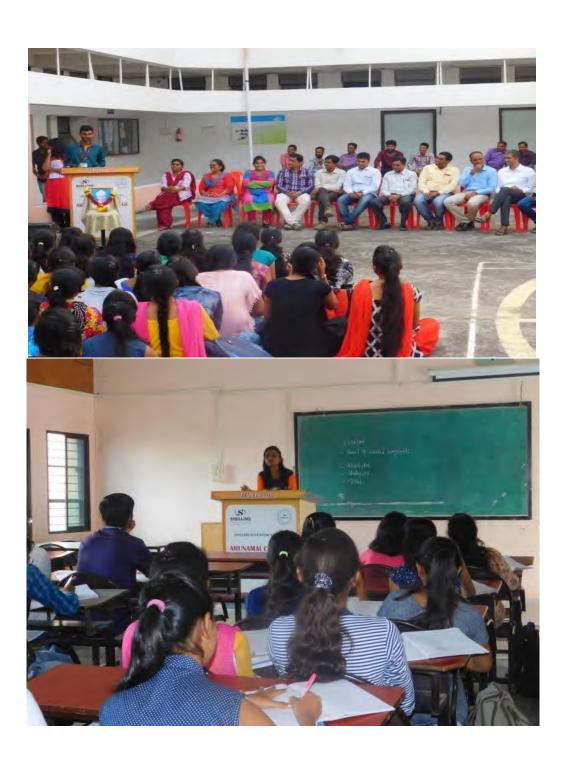

### Description of Activity:

In remembrance of Dr.Sarvepalli Radhakrishanan and to show affection, respect and gratitude towards teacher, student of college took initiation and organized teacher's day programme and celebrated on 5<sup>th</sup> September 2018. The main objective behind this programme was to highlight the role of Teacher in student's life. The programme was inaugurated by Principal Dr. T. A. Deshmukh Sir. Students celebrated teacher's day in the college by conducting various academic activities. Seniors student took responsibility of teaching in order to show their appreciation to teachers. Some of the teacher shared their views, encouraged and thanked the students for organizing the programme.

The programme was inaugurated by college's Principal Dr. T. A. Deshmukh Sir. Senior student took responsibility of teaching in order to show their appreciation to teachers. Some of the teacher shared their views, encouraged and thanked the students for organizing the programme.