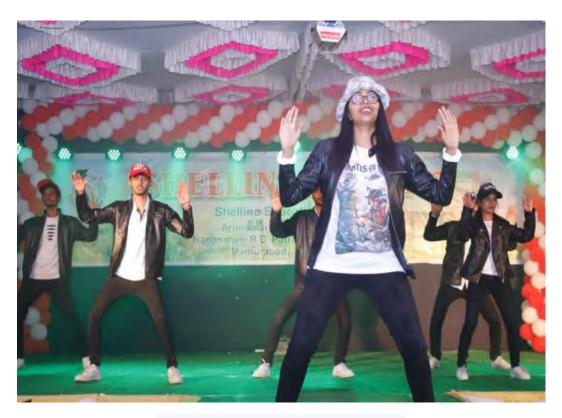

Brief Description of activity: Shellino Shining (Annual Day) forms an integral part of any college activities. Everyone most eagerly waits for these events in college. Everyone was so excited for the event and the preparations were in full swing days before the actual event. The programme commenced with the auspicious light of the ceremonial lamp by honorable President of our college Nanasaheb R. G. Patil, Chief guest Dr. Laxman Prataprao Deshmukh, Principal, Nutan Maratha College, Jalgaon, and Dr. T. A. Deshmukh.

The college also organized Mega Alumni meet for interaction with the students.

Huge students participated in this Shellino Shining to show their talent in various fields. Fashion show was one of the events that took place in which girls and boys were dressed up in their unique ways. The evening was made more colorful with cultural programmes. At the end, prize distribution ceremony was conducted to felicitate the talent of students in fields like academics, sports and cultural. Finally, vote of thanks was given to acknowledge the efforts of students, teachers and supporting staff and thanked the guests for their precious time presence.

Outcome of the activity: Annual Day/Gathering programmes give students an opportunity to showcase their talents and interact with teachers in a more informal environment.

Glimpses of the programme:

PRINCIPAL

Shellino Education Society's Aru mai College of Pharmacy Mamurabad, Tal. Dist. Jaloson

Glimpses of the programme:

**SHELLINO SHINING 2018-2019** 

**CEREMONIAL LAMP LIGHTNING** 

STUDENTS DANCING ON BEATS

**FASHION SHOW** 