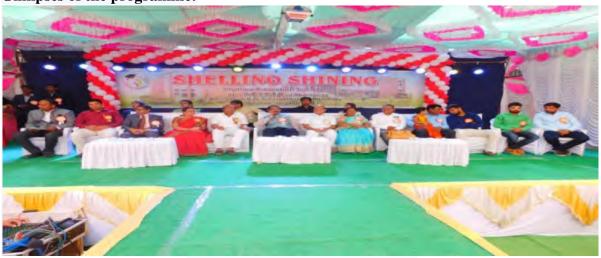

Brief Description of activity: Shellino Shining (Annual Day) forms an integral part of any college activities. Everyone most eagerly waits for these events in college. Everyone was so excited for the event and the preparations were in full swing days before the actual event. The programme commenced with the auspicious light of the ceremonial lamp by honorable President of our college Nanasaheb R. G. Patil, Chief guest Dr. Laxman Prataprao Deshmukh, Principal, Nutan Maratha College, Jalgaon, and Dr. T. A. Deshmukh.

The college also organized Mega Alumni meet for interaction with the students.

Huge students participated in this Shellino Shining to show their talent in various fields. Fashion show was one of the events that took place in which girls and boys were dressed up in their unique ways. The evening was made more colorful with cultural programmes. At the end, prize distribution ceremony was conducted to felicitate the talent of students in fields like academics, sports and cultural. Finally, vote of thanks was given to acknowledge the efforts of students, teachers and supporting staff and thanked the guests for their precious time presence.