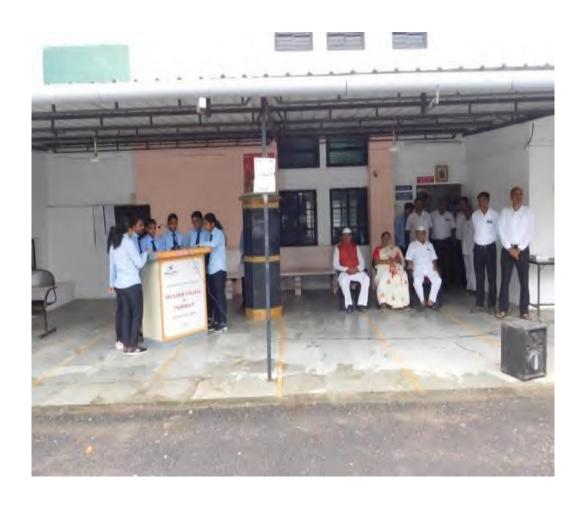

Nanasaheb R. G. Patil (President) Dr. T. A. Deshmukh (Principal)

Activity Report (2022-2023)

Title of activity/Event: Independence Day

Date: 15/08/2022

Time: 07:45 am

Venue: SES's Arunamai College of Pharmacy, Mamurabad

In Charge of Activity; Mrs. M.R.Narkhede

Brief Description of activity: Azadi Ka Amrit Mahotsav or 75th Anniversary of Indian Independence was celebrated in our College with great enthusiasm. On that pleasurable day, a sense of pride and happiness could be seen on the faces of people. Everyone was excited to celebrate the program. The President of college were invited as a chief guest. The President of our College unfurled the flug. As soon as the flag was hosted, everyone sang the national anthem. The students of T.Y B. Pharm sung patriotic song. In the end, the program ended by giving refreshment to all the students and faculty members.

Outcome of Activity: Patriotism is above everything and this activity inculcates a feeling of patriotism in students.

PRINCIPAL
Shellino Education Society's
College of Pharmacy
Lat. Tal. Dist. Jalgach

# **Photographs:**

PRESIDENT OF SHELLINO EDUCATION SOCIETY UNFURLING NATIONAL FLAG

# T.YB.PHARM STUDENTS SINGING PATRIOTIC SONG