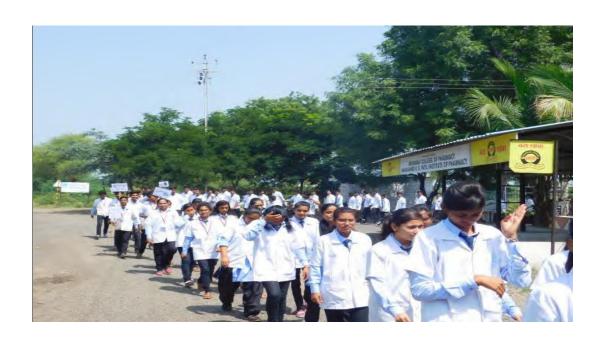

## Activity (2019-20)

PHRMACIST DAY

Date: 25/09/2019

Venue: SES Arunamai College of Pharmacy, Mamurabad, Jalgaon

Activity In charge: Mr.M.A.Chaudhari

Title of Activity/Event: Pharmacist day

Description of Activity:

Pharmacist day was celebrated in SES Arunamai College of Pharmacy, Mamurabad, Jalgaon on 25/09/2019. The main objective behind this programme is to create awareness about the role of pharmacist is improving health. Pharmacist Day 2018 was celebrated with tremendous joy by the principal, all staff as well as the students in our college campus. All the staffs and students who gathered, taken the "Pharmacist's oath" followed by a pharmacist day rally to give awareness to the public.

Outcome of the activity:

To increase the awareness about pharmacists and their role.

College OFFICE SEAL TO SEAL TO

PRINCIPAL
Shellino Education Society's
Arunamai College of Pharmacy
Mamurabad, Tal. Dist. Jalgeon