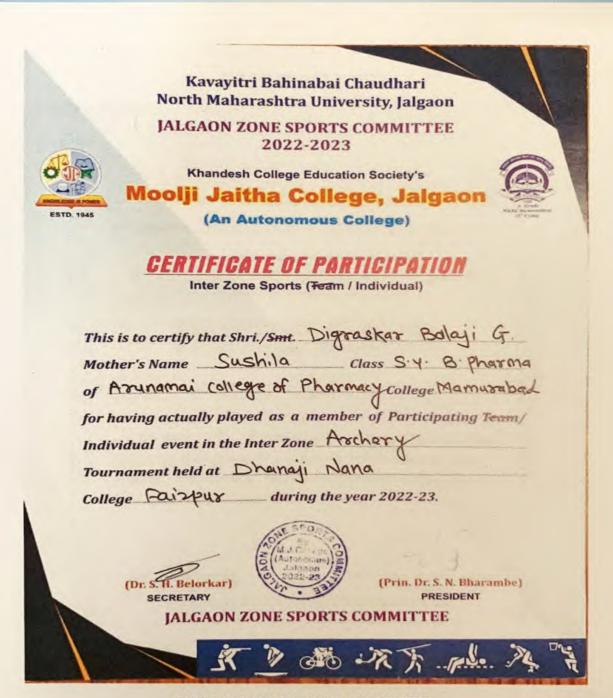

# ARUNAMAI COLLEGE OF PHARMACY

- Gat No 285, Vidgaon Road, Mamurabad, Jalgaon, (MS) 425002
   Approved by PCI, New Delhi & Affiliated to KBC North Maharashtra University, Jalgaon

Nanasaheb R. G. Patil (President) Dr. T. A. Deshmukh (Principal)

BALAJI G.DIGRASKAR (ARCHERY)

PRINCIPAL
Shellino Education Society's
Art. .mai College of Pharmacy
Mamurabad, Tal. Dist. Jalgaon