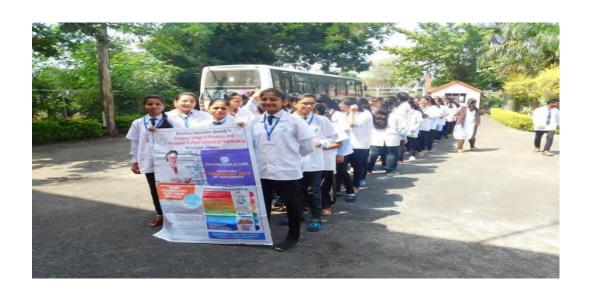

## Activity (2019-20)

PHRMACIST DAY

Date: 25/09/2019

Venue: SES Arunamai College of Pharmacy, Mamurabad, Jalgaon

Activity In charge: Mr.M.A.Chaudhari

Title of Activity/Event: Pharmacist day

Description of Activity:

Pharmacist day was celebrated in SES Arunamai College of Pharmacy, Mamurabad, Jalgaon on 25/09/2019. The main objective behind this programme is to create awareness about the role of pharmacist is improving health. Pharmacist Day 2018 was celebrated with tremendous joy by the principal, all staff as well as the students in our college campus. All the staffs and students who gathered, taken the "Pharmacist's oath" followed by a pharmacist day rally to give awareness to the public.

Outcome of the activity:

To increase the awareness about pharmacists and their role.

College OFFICE SEAL TO SEAL TO

PRINCIPAL
Shellino Education Society's
Arunamai College of Pharmacy
Mamurabad, Tal. Dist. Jalgeon