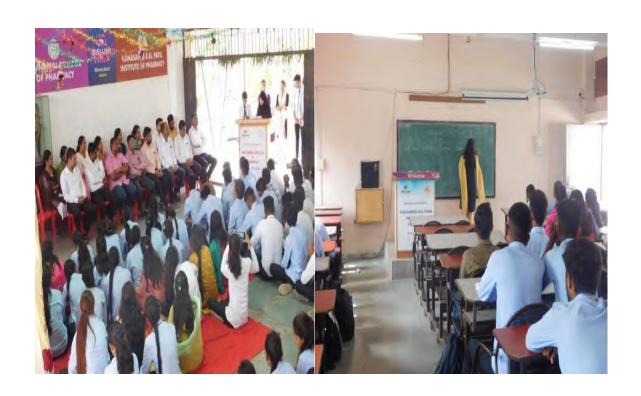

### TEACHER DAY

Date & Venue: 05/09/2022, SES Arunamai College of Pharmacy, Mamurabad, Jalgaon

Title of Activity: Teacher day

# Description of Activity:

In remembrance of Dr.Sarvepalli Radhakrishanan and to show affection, respect and gratifude towards teacher. Students of college took initiation and organized teacher day programme and celebrated on 5<sup>th</sup> September 2022. The main objective behind this programme was to highlight the role of Teacher in student life.

The programme was inaugurated by college's Principal Dr. T. A. Deshmukh Sir. Senior student took responsibility of teaching in order to show their appreciation to teachers. Some of the teacher shared their views, encouraged and thanked the students for organizing the programme.