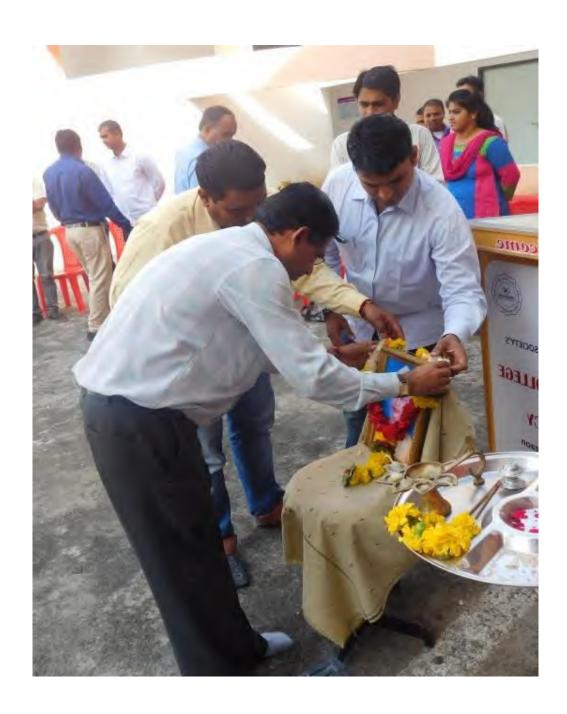

### TEACHER DAY

Date & Venue: 05/09/2018, SES Arunamai College of Pharmacy, Mamurabad, Jalgaon

Title of Activity: Teacher's day

### Description of Activity:

In remembrance of Dr.Sarvepalli Radhakrishanan and to show affection, respect and gratitude towards teacher, student of college took initiation and organized teacher's day programme and celebrated on 5<sup>th</sup> September 2018. The main objective behind this programme was to highlight the role of Teacher in student's life. The programme was inaugurated by Principal Dr. T. A. Deshmukh Sir. Students celebrated teacher's day in the college by conducting various academic activities. Seniors student took responsibility of teaching in order to show their appreciation to teachers. Some of the teacher shared their views, encouraged and thanked the students for organizing the programme.