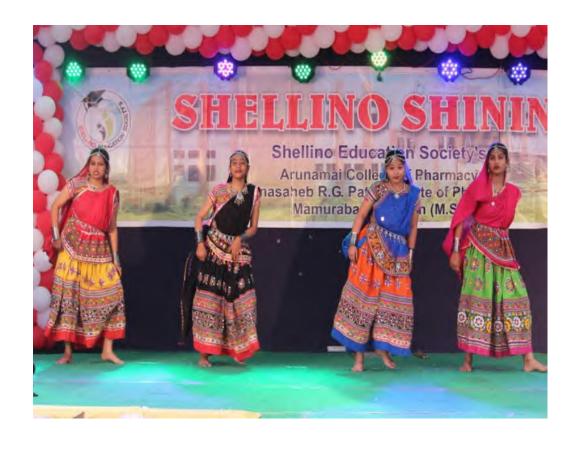

Brief Description of activity: Shellino Shining (Annual Day) forms an integral part of any college activities. Everyone most eagerly waits for these events in college. Everyone was so excited for the event and the preparations were in full swing days before the actual event. The programme commenced with the auspicious light of the ceremonial lamp by honorable President of our college Nanasaheb R. G. Patil, Chief guest Dr. Laxman Prataprao Deshmukh, Principal, Nutan Maratha College, Jalgaon, and Dr. T. A. Deshmukh.

The college also organized Mega Alumni meet for interaction with the students.

Huge students participated in this Shellino Shining to show their talent in various fields. Fashion show was one of the events that took place in which girls and boys were dressed up in their unique ways. The evening was made more colorful with cultural programmes. At the end, prize distribution ceremony was conducted to felicitate the talent of students in fields like academics, sports and cultural. Finally, vote of thanks was given to acknowledge the efforts of students, teachers and supporting staff and thanked the guests for their precious time presence.

Outcome of the activity: Annual Day/Gathering programmes give students an opportunity to showcase their talents and interact with teachers in a more informal environment.

Glimpses of the programme:

PRINCIPAL

Shellino Education Society's Aru mai College of Pharmacy Mamurabad, Tal. Dist. Jaloson

Glimpses of the programme:

**SHELLINO SHINING 2018-2019** 

**CEREMONIAL LAMP LIGHTNING** 

STUDENTS DANCING ON BEATS

**FASHION SHOW** 