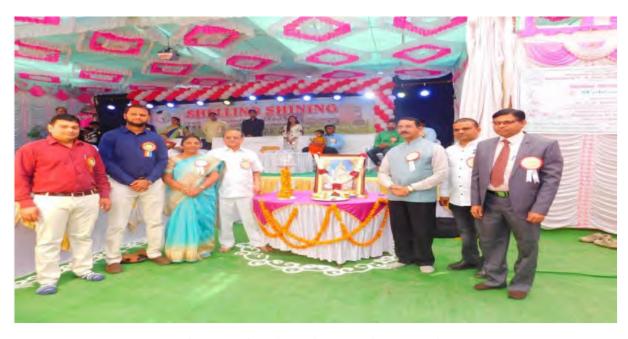

Brief Description of activity: Shellino Shining (Annual Day) forms an integral part of any college activities. Everyone most eagerly waits for these events in college. Everyone was so excited for the event and the preparations were in full swing days before the actual event. The programme commenced with the auspicious light of the ceremonial lamp by honorable President of our college Nanasaheb R. G. Patil, Chief guest Dr. Laxman Prataprao Deshmukh, Principal, Nutan Maratha College, Jalgaon, and Dr. T. A. Deshmukh.

The college also organized Mega Alumni meet for interaction with the students.

Huge students participated in this Shellino Shining to show their talent in various fields. Fashion show was one of the events that took place in which girls and boys were dressed up in their unique ways. The evening was made more colorful with cultural programmes. At the end, prize distribution ceremony was conducted to felicitate the talent of students in fields like academics, sports and cultural. Finally, vote of thanks was given to acknowledge the efforts of students, teachers and supporting staff and thanked the guests for their precious time presence.