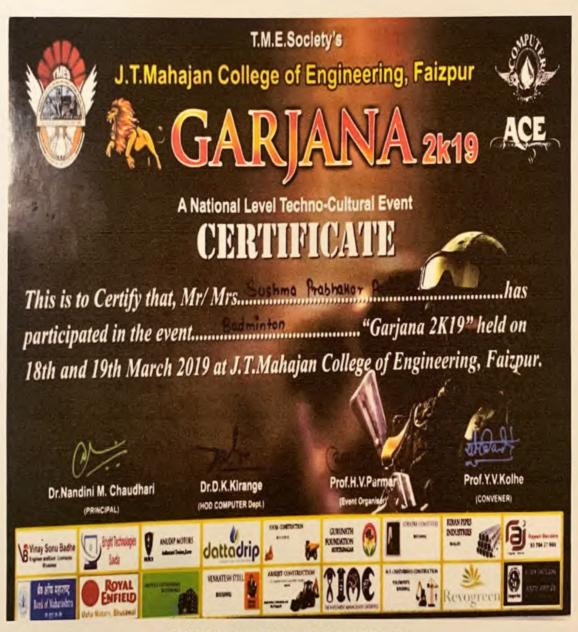

# ARUNAMAI COLLEGE OF PHARMACY

- Gat No 285, Vidgaon Road, Mamurabad, Jalgaon, (MS) 425002 Approved by PCI, New Delhi & Affiliated to KBC North Maharashtra University, Jalgaon

Nanasaheb R. G. Patil (President) Dr. T. A. Deshmukh (Principal)

SUSHMA P. PATIL (BADMINTON)

PRINCIPAL
Shellino Education Society's Tal. Jaloon
Arunamai College of Pharmacy
Mamurabad, Tal. Dist. Jalgaon