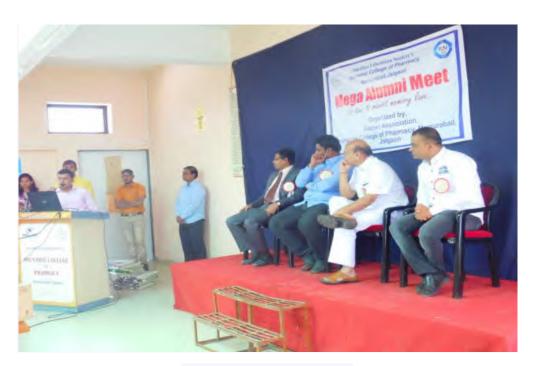

The college also organized Mega Alumni meet for interaction with the students.

Huge students participated in this Shellino Shining to show their talent in various fields. Fashion show was one of the events that took place in which girls and boys were dressed up in their unique ways. The evening was made more colorful with cultural programmes. At the end, prize distribution ceremony was conducted to felicitate the talent of students in fields like academics, sports and cultural. Finally, vote of thanks was given to acknowledge the efforts of students, teachers and supporting staff and thanked the guests for their precious time presence.

PRIZE DISTRIBUTION

PRIZE DISTRIBUTION

MEGA ALUMNI MEET

**GLIMPSES - MEGA ALUMNI MEET** 