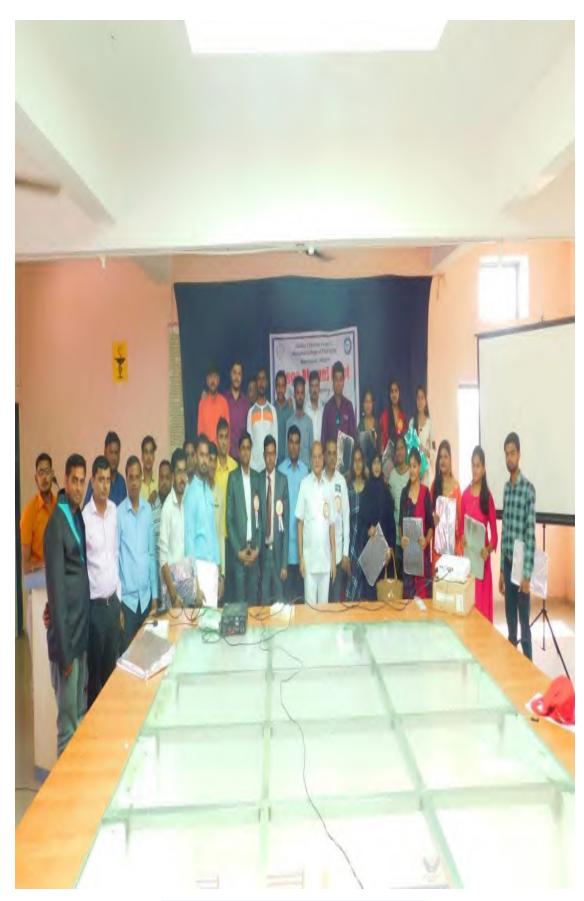

The college also organized Mega Alumni meet for interaction with the students.

Huge students participated in this Shellino Shining to show their talent in various fields. Fashion show was one of the events that took place in which girls and boys were dressed up in their unique ways. The evening was made more colorful with cultural programmes. At the end, prize distribution ceremony was conducted to felicitate the talent of students in fields like academics, sports and cultural. Finally, vote of thanks was given to acknowledge the efforts of students, teachers and supporting staff and thanked the guests for their precious time presence.

PRIZE DISTRIBUTION

PRIZE DISTRIBUTION

MEGA ALUMNI MEET

**GLIMPSES - MEGA ALUMNI MEET** 