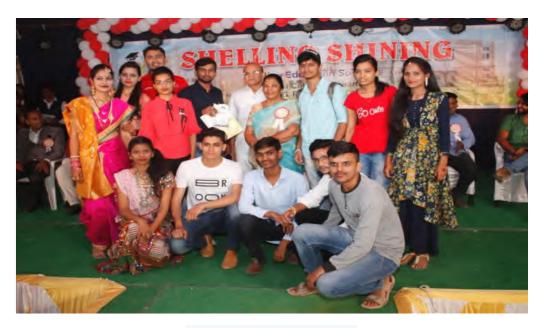

### Activity Report (2018-2019)

Title of activity/Event: Shellino Shining

Date: 16/02/2019

Time: 10:00 am onwards

Venue: SES's Arunamai College of Pharmacy, Mamurabad

In Charge of Activity: Mr. K. R. Patil

Brief Description of activity: Shellino Shining (Annual Day) forms an integral part of any college activities. Everyone most eagerly waits for these events in college. Everyone was so excited for the event and the preparations were in full swing days before the actual event. The programme commenced with the auspicious light of the ceremonial lamp by honorable President of our college Nanasaheb R. G. Patil, Chief guest Dr. Laxman Prataprao Deshmukh, Principal, Nutan Maratha College, Jalgaon, and Dr. T. A. Deshmukh.

The college also organized Mega Alumni meet for interaction with the students.

Huge students participated in this Shellino Shining to show their talent in various fields. Fashion show was one of the events that took place in which girls and boys were dressed up in their unique ways. The evening was made more colorful with cultural programmes. At the end, prize distribution ceremony was conducted to felicitate the talent of students in fields like academics, sports and cultural. Finally, vote of thanks was given to acknowledge the efforts of students, teachers and supporting staff and thanked the guests for their precious time presence.

Outcome of the activity: Annual Day/Gathering programmes give students an opportunity to showcase their talents and interact with teachers in a more informal environment.

Glimpses of the programme:

PRINCIPAL

Shellino Education Society's Aru mai College of Pharmacy Mamurabad, Tal. Dist. Jaloson

Glimpses of the programme:

**SHELLINO SHINING 2018-2019** 

**CEREMONIAL LAMP LIGHTNING** 

STUDENTS DANCING ON BEATS

**FASHION SHOW** 