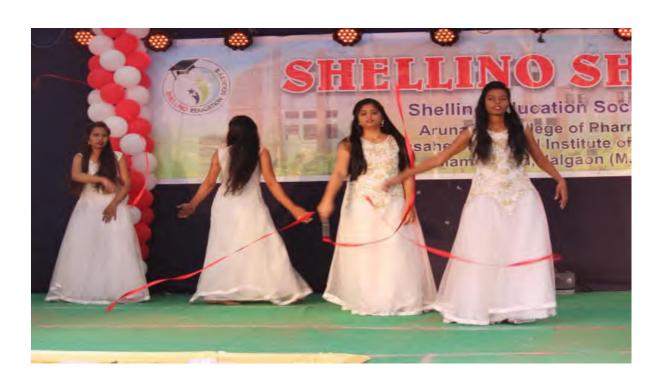

The college also organized Mega Alumni meet for interaction with the students.

Huge students participated in this Shellino Shining to show their talent in various fields. Fashion show was one of the events that took place in which girls and boys were dressed up in their unique ways. The evening was made more colorful with cultural programmes. At the end, prize distribution ceremony was conducted to felicitate the talent of students in fields like academics, sports and cultural. Finally, vote of thanks was given to acknowledge the efforts of students, teachers and supporting staff and thanked the guests for their precious time presence.

Shellino Education Society's Aru mai College of Pharmacy Mamurabad, Tal. Dist. Jaloson

Glimpses of the programme:

**SHELLINO SHINING 2018-2019** 

**CEREMONIAL LAMP LIGHTNING** 

STUDENTS DANCING ON BEATS

**FASHION SHOW** 