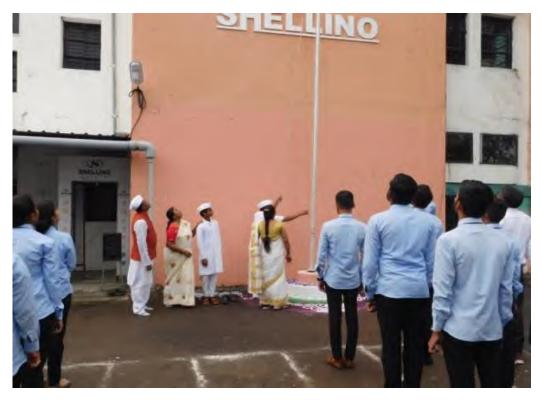

Nanasaheb R. G. Patil (President) Dr. T. A. Deshmukh (Principal)

Activity Report (2022-2023)

Title of activity/Event: Independence Day

Date: 15/08/2022

Time: 07:45 am

Venue: SES's Arunamai College of Pharmacy, Mamurabad

In Charge of Activity; Mrs. M.R.Narkhede

Brief Description of activity: Azadi Ka Amrit Mahotsav or 75th Anniversary of Indian Independence was celebrated in our College with great enthusiasm. On that pleasurable day, a sense of pride and happiness could be seen on the faces of people. Everyone was excited to celebrate the program. The President of college were invited as a chief guest. The President of our College unfurled the flug. As soon as the flag was hosted, everyone sang the national anthem. The students of T.Y B. Pharm sung patriotic song. In the end, the program ended by giving refreshment to all the students and faculty members.

Outcome of Activity: Patriotism is above everything and this activity inculcates a feeling of patriotism in students.

PRINCIPAL
Shellino Education Society's
College of Pharmacy
Lat. Tal. Dist. Jalgach

# **Photographs:**

PRESIDENT OF SHELLINO EDUCATION SOCIETY UNFURLING NATIONAL FLAG