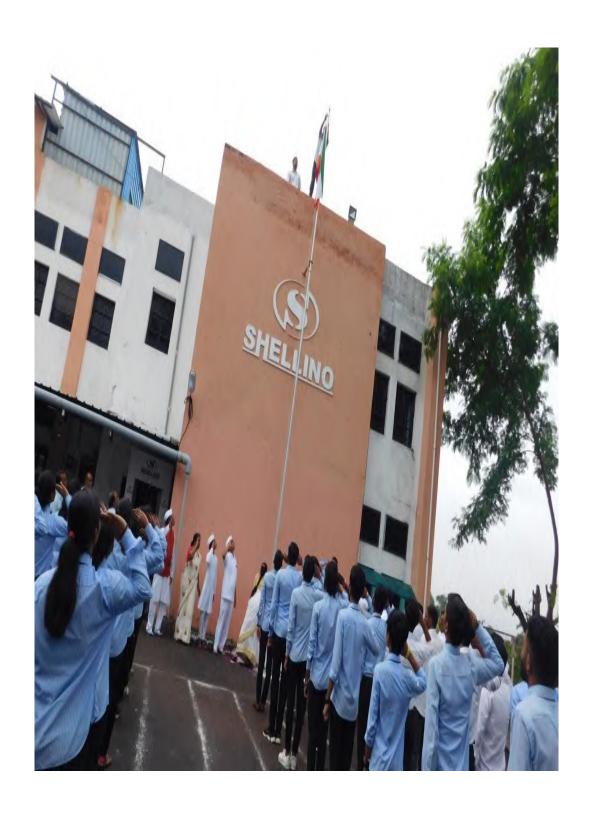

Nanasaheb R. G. Patil (President) Dr. T. A. Deshmukh (Principal)

Activity Report (2022-2023)

Title of activity/Event: Independence Day

Date: 15/08/2022

Time: 07:45 am

Venue: SES's Arunamai College of Pharmacy, Mamurabad

In Charge of Activity; Mrs. M.R.Narkhede

Brief Description of activity: Azadi Ka Amrit Mahotsav or 75th Anniversary of Indian Independence was celebrated in our College with great enthusiasm. On that pleasurable day, a sense of pride and happiness could be seen on the faces of people. Everyone was excited to celebrate the program. The President of college were invited as a chief guest. The President of our College unfurled the flug. As soon as the flag was hosted, everyone sang the national anthem. The students of T.Y B. Pharm sung patriotic song. In the end, the program ended by giving refreshment to all the students and faculty members.

Outcome of Activity: Patriotism is above everything and this activity inculcates a feeling of patriotism in students.

PRINCIPAL
Shellino Education Society's
College of Pharmacy
Lat. Tal. Dist. Jalgach

# **Photographs:**

PRESIDENT OF SHELLINO EDUCATION SOCIETY UNFURLING NATIONAL FLAG