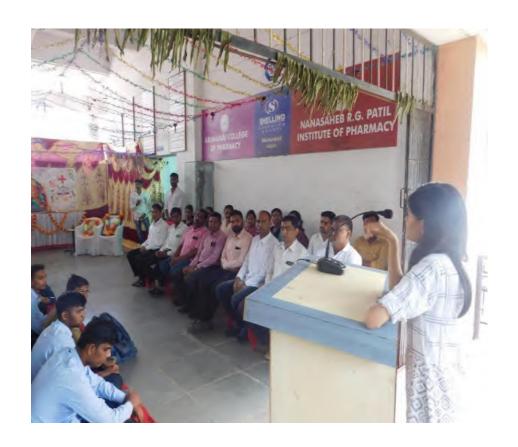

## Activity (2019-20)

PHRMACIST DAY

Date: 25/09/2019

Venue: SES Arunamai College of Pharmacy, Mamurabad, Jalgaon

Activity In charge: Mr.M.A.Chaudhari

Title of Activity/Event: Pharmacist day

Description of Activity:

Pharmacist day was celebrated in SES Arunamai College of Pharmacy, Mamurabad, Jalgaon on 25/09/2019. The main objective behind this programme is to create awareness about the role of pharmacist is improving health. Pharmacist Day 2018 was celebrated with tremendous joy by the principal, all staff as well as the students in our college campus. All the staffs and students who gathered, taken the "Pharmacist's oath" followed by a pharmacist day rally to give awareness to the public.