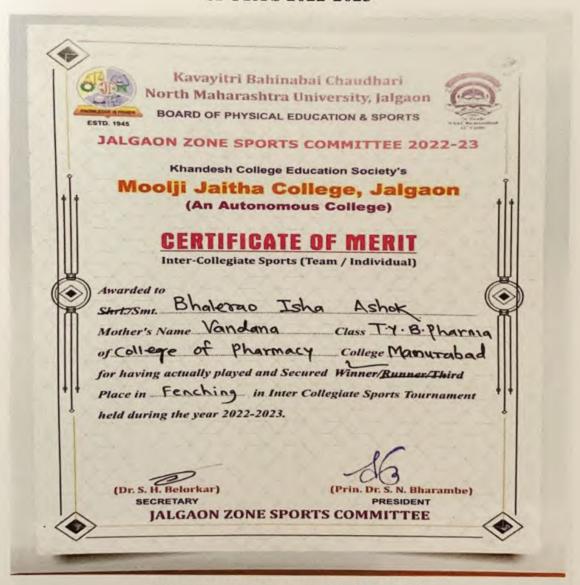

## SPORTS 2022-2023

**BHALERAO ISHA ASHOK (FENCHING)** 

PRINCIPAL
Shellino Education Society's
Arunamai College of Pharmacy
Mamurabad, Tal. Dist. Jalgaon