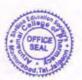

### TEACHER DAY

Date & Venue: 05/09/2018, SES Arunamai College of Pharmacy, Mamurabad, Jalgaon

Title of Activity: Teacher's day

### Description of Activity:

In remembrance of Dr.Sarvepalli Radhakrishanan and to show affection, respect and gratitude towards teacher, student of college took initiation and organized teacher's day programme and celebrated on 5<sup>th</sup> September 2018. The main objective behind this programme was to highlight the role of Teacher in student's life. The programme was inaugurated by Principal Dr. T. A. Deshmukh Sir. Students celebrated teacher's day in the college by conducting various academic activities. Seniors student took responsibility of teaching in order to show their appreciation to teachers. Some of the teacher shared their views, encouraged and thanked the students for organizing the programme.