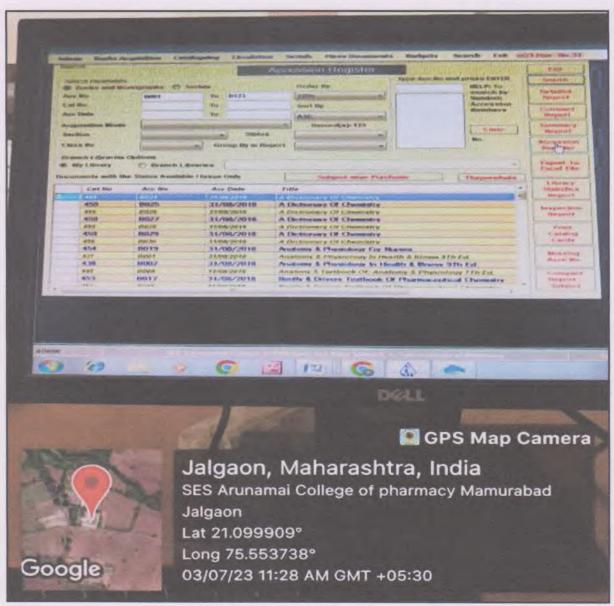

Nanasaheb R. G. Patil (President) Dr. T. A. Deshmukh (Principal)

**OPAC Search** 