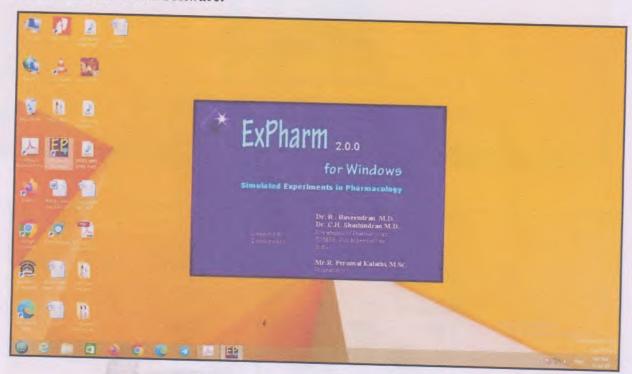

### **Simulation Software:**

Simulation software like, Ex-Pharm is used by the pharmacology faculty members in pharmacology laboratory as an alternative for animal practical to demonstrate the effect of drug on various animal model was investigate.

### **Ex-Pharm Simulation Software:**