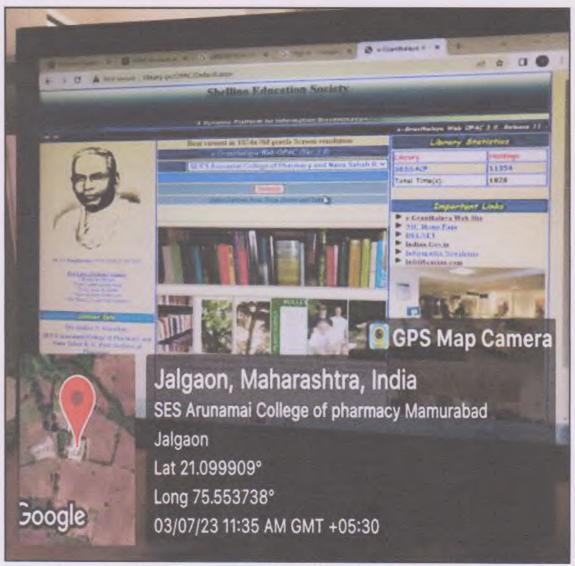

### 4.2.1 e - Granthalaya Software Details

The college library currently uses e-Granthalaya Integrated Library Management Software (ILMS) developed by National Informatics Centre, Ministry of Electronics and Information Technology, Government of India. The e-Granthalaya Integrated Library Management Software is partially automated. In e-Granthalaya are maintenance of record Online Public Access Catalogue (OPAC) has been provided along with which is used by students & faculty for search of books by title/ author name.