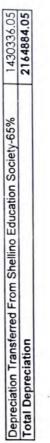

### Expenses on Library (Year 2022-23)

| Year    | Particular | Books  | Periodicals & Journals | Total  |
|---------|------------|--------|------------------------|--------|
| 2022-23 | B.Pharmacy | 112243 | 37200                  | 149443 |