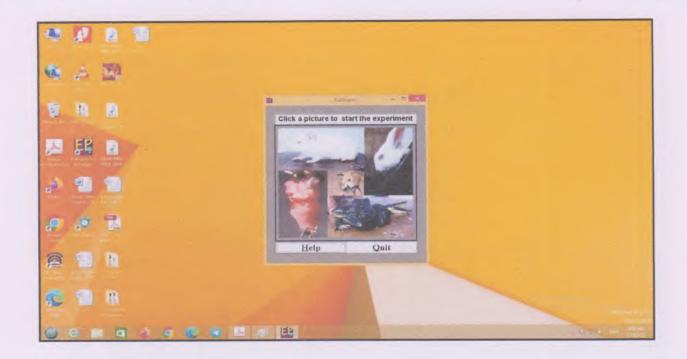

### **Simulation Software:**

Simulation software like, Ex-Pharm is used by the pharmacology faculty members in pharmacology laboratory as an alternative for animal practical to demonstrate the effect of drug on various animal model was investigate.

### **Ex-Pharm Simulation Software:**