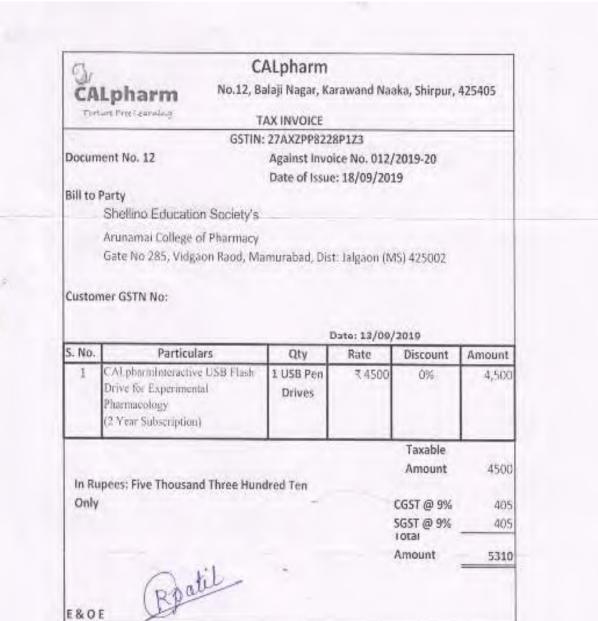

### Expenses on Library (Year 2022-23)

| Year    | Particular | Books  | Periodicals & Journals | Total  |
|---------|------------|--------|------------------------|--------|
| 2022-23 | B.Pharmacy | 112243 | 37200                  | 149443 |