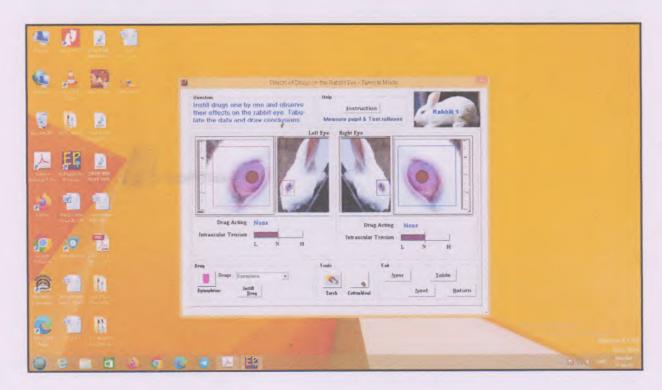

### **Simulation Software:**

Simulation software like, Ex-Pharm is used by the pharmacology faculty members in pharmacology laboratory as an alternative for animal practical to demonstrate the effect of drug on various animal model was investigate.

### **Ex-Pharm Simulation Software:**