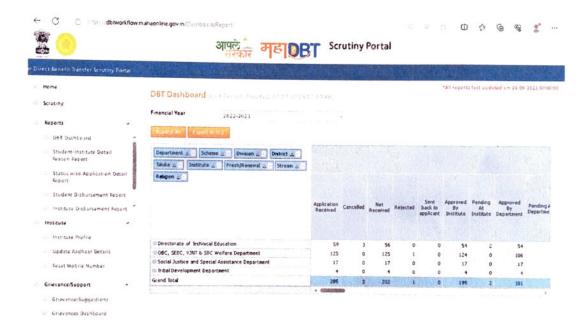

### Total Sanction Student Scholarship Information in Institute for the academic Year 2022-23

| Academic<br>Year<br>2022-23 | Name of Scholarship Awarded at College level |               |    |               |      |                 |     |                |     |                | DTE<br>EBC | Total<br>No. of |
|-----------------------------|----------------------------------------------|---------------|----|---------------|------|-----------------|-----|----------------|-----|----------------|------------|-----------------|
|                             | SC                                           | SC<br>Tuition | ST | ST<br>Tuition | VJNT | VJNT<br>Tuition | ОВС | OBC<br>Tuition | SBC | SBC<br>Tuition | LUC        | Student         |
|                             | 15                                           | 2             | 2  | 2             | 11   | 4               | 89  | 13             | 7   | 1              | 21         | 167             |