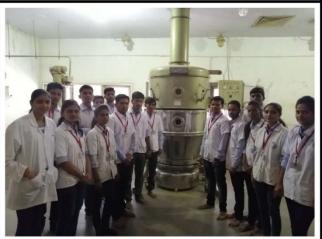

Description of activity: The hospital visit was organized by Arunamai college of pharmacy,

Mamurabad at Dr. Ulhas Patil Medical College and Hospital, Jalgaon

Khurd on 23<sup>rd</sup> March 2019. In this visit about 49 students of third year

B. Pharmacy has visited along with staff. During their visit, they

likely had the chance to observe and learn from healthcare

professionals in various departments, such as pharmacy, medicine,

and other specialized areas. This hands-on exposure would have

provided them with valuable insights into the practical aspects of

healthcare, patient care, and the interplay between pharmacy and

other medical disciplines. Staff member including Mr. Samir N. Patil,