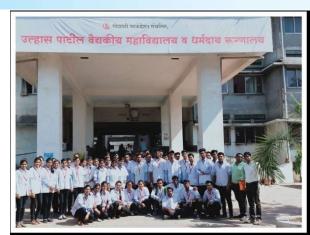

#### **Activity Report 2018-19**

Title of Activity/Event : Hospital Visit

Date : 23<sup>rd</sup> March 2019

Venue : Dr. Ulhas Patil Medical College and Hospital, Jalgaon Khurd.

In Charge of Activity: Mr. S. N. Patil

Description of activity: The hospital visit was organized by Arunamai college of pharmacy,

Mamurabad at Dr. Ulhas Patil Medical College and Hospital, Jalgaon

Khurd on 23<sup>rd</sup> March 2019. In this visit about 49 students of third year