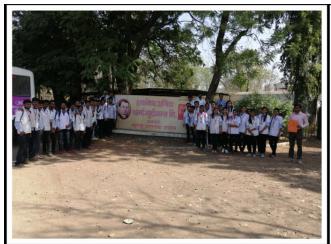

#### **Activity Report 2018-19**

Title of Activity/Event : Hospital Visit

Date : 23<sup>rd</sup> March 2019

Venue : Dr. Ulhas Patil Medical College and Hospital, Jalgaon Khurd.

In Charge of Activity: Mr. S. N. Patil

Description of activity: The hospital visit was organized by Arunamai college of pharmacy,

Mamurabad at Dr. Ulhas Patil Medical College and Hospital, Jalgaon

Khurd on 23<sup>rd</sup> March 2019. In this visit about 49 students of third year

B. Pharmacy has visited along with staff. During their visit, they

likely had the chance to observe and learn from healthcare

professionals in various departments, such as pharmacy, medicine,

and other specialized areas. This hands-on exposure would have