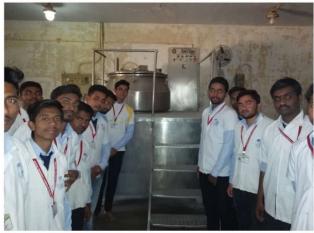

Description of activity: The hospital visit was organized by Arunamai college of pharmacy,

Mamurabad at Dr. Ulhas Patil Medical College and Hospital, Jalgaon

Khurd on 23<sup>rd</sup> March 2019. In this visit about 49 students of third year

B. Pharmacy has visited along with staff. During their visit, they

likely had the chance to observe and learn from healthcare

professionals in various departments, such as pharmacy, medicine,

and other specialized areas. This hands-on exposure would have

provided them with valuable insights into the practical aspects of

healthcare, patient care, and the interplay between pharmacy and

other medical disciplines. Staff member including Mr. Samir N. Patil,