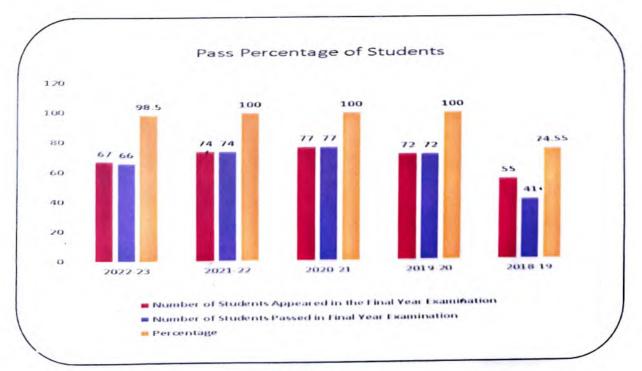

## 2.6.3 Pass Percentage of Students during Last Five Years

| Year                                       | Programme<br>Code | Programme<br>Name | Number of<br>Students<br>Appeared in the<br>Final Year<br>Examination | Number of<br>Students Passed in<br>Final Year<br>Examination | Percentage |
|--------------------------------------------|-------------------|-------------------|-----------------------------------------------------------------------|--------------------------------------------------------------|------------|
| 2022-23                                    | PH5200            | B.Pharmacy        | 67                                                                    | 66                                                           | 98.50      |
| 2021-22                                    | PH5200            | B.Pharmacy        | 74                                                                    | 74                                                           | 100        |
| 2020-21                                    | PH5200            | B.Pharmacy        | 77                                                                    | 77                                                           | 100        |
| 2019-20                                    | PH5200            | B.Pharmacy        | 72                                                                    | 72                                                           | 100        |
| 2018-19                                    | PH5200            | B.Pharmacy        | 55                                                                    | 41                                                           | 74.55      |
| Average Pass percentage of last five years |                   |                   |                                                                       |                                                              | 94.61      |